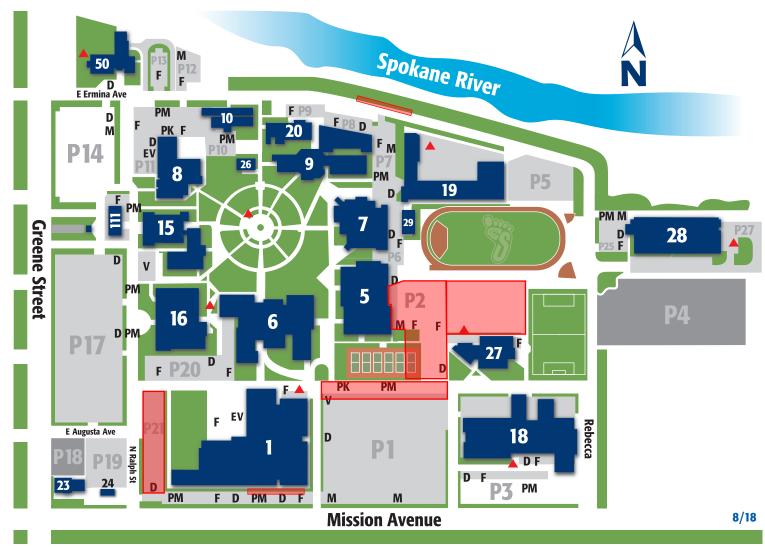

# **Spokane Community College**

# Parking Construction Closures, Summer/Fall 2019

#### **Building Legend**

- 1 Main/Campus Safety
- 5 Walter S. Johnson Sports Center
- 6 Lair-Student Center
- 7 Jenkins Wellness Center
- 8 Environmental Sciences
- 9 Health Science
- 10 Greenhouses
- 15 Student Services
- 16 Learning Resources Center
- 18 Automotive
- 19 Heavy Equipment
- 20 Bigfoot Child Care Center
- 23 Fire Science
- 24 Fire Tower
- 27 Livingston Science and Mathematics
- 28 Stannard Technical Education
- 50 Max M. Snyder
- 111 Environmental Sciences Annex

## **Off-campus**

Apprenticeship and Journeyman Training Center 2110 N Fancher Way

Central Receiving 3939 N Freya St

Hangar, Felts Field 5317 E Rutter Ave

## **Campus Parking**

- **Student** available in most lots **Visitor** – paid meter or permit
- **EV** Electric Vehicle
- **F** Faculty
- M Motorcycle
- **D** Disability
- **PM** Parking Meter
- **PK** Parking Kiosk cash day permit
- V Visitor
- Smoking Area