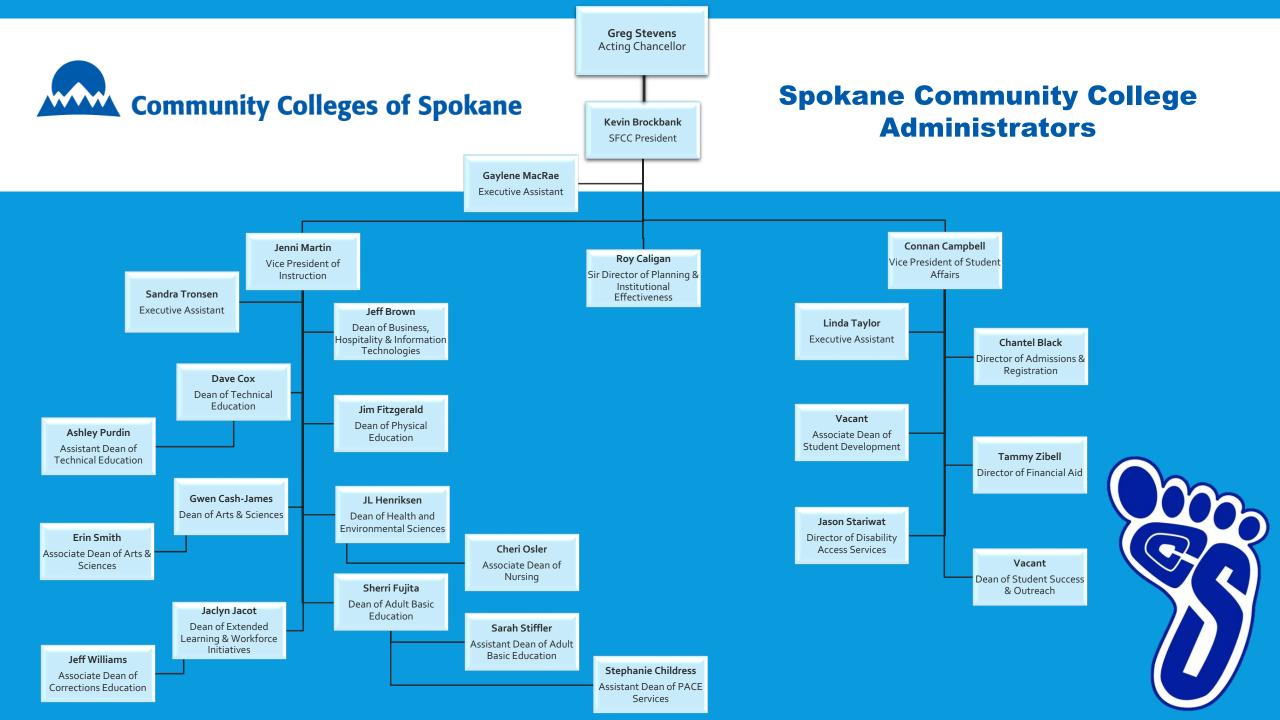

## **Spokane Falls Community College Administrators**

Megan Gibson

**Executive Assistant** 

Vice President of Learning

Jim Brady

**Cheryl Picket** 

**Executive Assistant** 

**Patrick Foster** 

Assistant Dean of Pullman Campus

**Chris Pelchat** 

Dean of Professional Studies, Library & Workforce Education

**Elodie Goodman** 

Dean of Social Sciences, Business & Human Services

Dean of Computing, Math & Science

Sarah Martin

**Bonnie Glantz** 

Dean of Visual & Performing Arts

rofessional Linda Beane-Boose

Dean of Humanities

Jim Fitzgerald

Dean of Physical Education Sally Jackson

Director of Planning, Institutional Effectiveness & Research Patrick McEachern

Vice President of Student Affairs

Vacant

**Executive Assistant** 

**Alexandra Bailey** 

Director of Financial Aid, Workforce Transitions & Veteran Services

**Kathy Shearer** 

Director of Student Access Services McCall Fadeley

Director of Admissions & Registration

Cynthia Vigil

Dean of Student Support Services